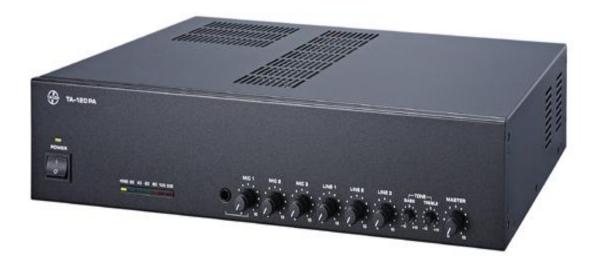

### TA-80PA / TA-120PA / TA-200PA 80W / 120W / 200W Powered Mixer

#### Features:

©this system has high-quality sound output as good as that of Hi-Fi stereo systems ©emergency alarm priority function

#### **Specifications:**

- Power output : 80W RMS / 120W RMS / 200W RMS
- Power Supply: AC 230V 60Hz, DC 24V
- Loaded impedance : 100V.70V.0V,  $16\Omega.8\Omega.4\Omega.0\Omega$ .
- Input: MIC × 3, LINE × 3 (LINE1 and LINE2 can be switched to MIC)
- Frequency response : 20Hz ~ 15KHz ± 3dB
- Distortion rate : 0.1% ±5 (1KHz Output)
- Tone control: Bass ± 10dB , Treble ± 10dB
- REC OUT :  $1K\Omega \ OdB$
- Color: Black
- Dimension:420mm(W) × 102mm(H) × 335mm(D)
- Weight : 9.7KG/10.9KG