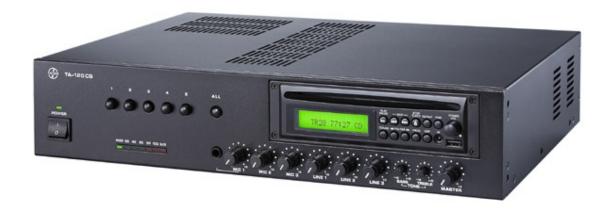

## **Powered Mixers**

TA-120CS/TA-200CS
Powered Mixer with CD player and 5 zone selector

## Features:

- othis system has high-quality sound output as good as that of Hi-Fi stereo systems
- @emergency alarm priority function
- ©CD player with Japanese parts & remote control
- ©USB input for audio input from MP3 player
- Modular CD player allows easy installation & maintenance from front panel

## **Specifications:**

Power output: 120W RMS / 200W RMSPower Supply: AC 230V 60Hz, DC 24V

•Loaded impedance: 100V.70V.0V,  $16\Omega.8\Omega.4\Omega.0\Omega$ .

•Speaker circuit: 5 circuits+ ALL Zone

●Input: MIC × 3, LINE × 3(LINE 1 and LINE2 can be switched to MIC)

Frequency response: 20Hz ~ 15KHz ± 3dB
Distortion rate: 0.1% ±5 (1KHz Output)
Tone control: Bass ± 10dB, Treble ± 10dB

•REC OUT: 1KΩ 0dB

●CD player: Parts from Japan, DC 12V

◆Color: Black

Dimension:420mm(W) × 102mm(H) × 335mm(D)