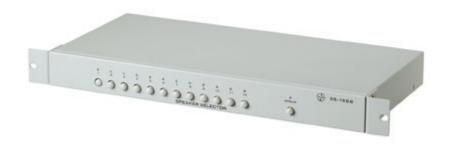

## 12 - Region Loop Selector

SS-168B: 12-region Speaker Loop Selector (Can be connected with 2 sets of AMPs)

## Features:

© Can be extended and linked with infinite machine units, and its capacity can be enlarged unlimitedly.

®The relay connections are all started up by region to ensure a long service life.

<sup>®</sup>Has a loop circuit design to prevent crosstalk.

## **Specifications:**

◆Power Supply: AC 230V 60Hz or DC 24V

●Input: AMP × 2

•Output: 12 groups, maximum output 300W for each group

Group Switch: YesAll On Switch: NoMain Color: White

•Dimension: 480mm(W) × 44mm(H) × 220mm(D)