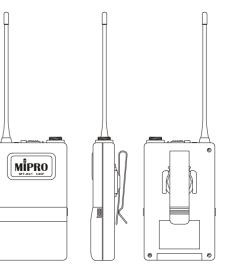

# MT-801 Bodypack Transmitter

## **Key Features**

- Lightweight, compact size with sturdy plastic housing.Fixed frequency with PLL synthesized technology ensures no need for frequency setup.
- High dynamic range modulation circuit sustains high SPL without distortion.
- Mini-XLR input with secure screw lock connector for lavaliere / headworn mics and guitar.
- High-efficiency circuitry design provides more than 17 hours of operation from 2 AA batteries (depending on the battery quality).

## **Technical Specifications**

| Frequency Range        | UHF 480 – 934 MHz (country dependent)                  |  |
|------------------------|--------------------------------------------------------|--|
| Oscillation Mode       | PLL Synthesized fixed-frequency                        |  |
| RF Output Power        | 10 – 30 mW (country dependent)                         |  |
| Spurious Emissions     | < -55 dBc                                              |  |
| Max. Input Level       | 0 dBV                                                  |  |
| Display                | LED indicator for power on/off and low battery status. |  |
| Battery Type           | 2 AA alkaline                                          |  |
| Operating Time         | Min. 17 hours                                          |  |
| Current Consumption    | Approx. 84 mA                                          |  |
| Dimensions (W × H × D) | 63 × 105 × 21 mm / 2.5 × 4.1 × 0.8 "                   |  |
| Net Weight             | Approx. 75 g / 2.6 oz                                  |  |