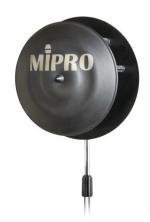

## AT-100 UHF Wideband Multi-function Circularly Polarized Directional Antenna

## **Features**

- A wideband multi-function circularly polarized antenna, its front area is the main focus of antenna direction for either vertical or horizontal polarization, having a "TX/RX" connector and "RX Only" connector.
- Provides high efficiency transmission and reception range and reduces the polarization loss of the antenna to eliminate the signal drop-out in complex environment applications.